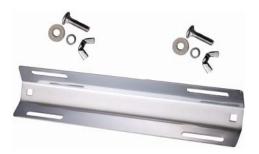

## PRODUCT DESCRIPTION AND USER INSTRUCTION

Your IST technical single-tank BCD comes with a stainless steel single tank adaptor, complete with fitting hardware (contains 2 of each of the following: square based screws, flat washers, split washers and winged nuts) Cam tank bands are available extra.

1) To attach the single tank adaptor to your back plate, firstly, put the square based screws through the holes in the single tank adaptor then through the grommets of your air cell from the back.

2) Have the screws through the chosen set of holes on the back plate from the back. To hold everything together, firstly put the flat washer and split washer (in this order) onto the screw from the front. The warranty of this technical BCD component is valid to the original owner only (with proof of purchase) AND it covers any defects in materials and / or workmanship for the period of 2 years from the date of purchase. Proper maintenance as prescribed in this manual is required to uphold the warranty during the valid coverage. Any wear and tear under normal usage, as well as any commercial / rental usage, are not covered by this warranty. The following action will also void the warranty: any incorrect use or misuse – intentional or unintentional or any modification of this BCD part.