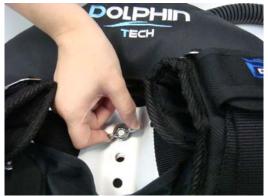

1) To attach the single tank adaptor to your back plate, firstly, put the square based screws through the holes in the single tank adaptor then through the grommets of your air cell from the back.

2) Have the screws through the chosen set of holes on the back plate from the back. To hold everything together, firstly put the flat washer and split washer (in this order) onto the screw from the front. The warranty of this technical BCD component is valid to the original owner only (with proof of purchase) AND it covers any defects in materials and / or workmanship for the period of 2 years from the date of purchase. Proper maintenance as prescribed in this manual is required to uphold the warranty during the valid coverage. Any wear and tear under normal usage, as well as any commercial / rental usage, are not covered by this warranty. The following action will also void the warranty: any incorrect use or misuse – intentional or unintentional or any modification of this BCD part.

 Hand-tighten the winged nuts to hold everything together (no tool is needed).