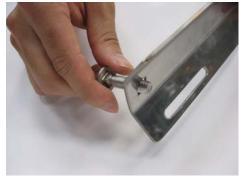

1) To attach the single tank adaptor to your back plate, firstly, put the square based screws through the holes in the single tank adaptor then through the grommets of your air cell from the back.

2) Have the screws through the chosen set of holes on the back plate from the back. To hold everything together, firstly put the flat washer and split washer (in this order) onto the screw from the front. The warranty of this technical BCD component is valid to the original owner only (with proof of purchase) AND it covers any defects in materials and / or workmanship for the period of 2 years from the date of purchase. Proper maintenance as prescribed in this manual is required to uphold the warranty during the valid coverage. Any wear and tear under normal usage, as well as any commercial / rental usage, are not covered by this warranty. The following action will also void the warranty: any incorrect use or misuse – intentional or unintentional or any modification of this BCD part.

 Hand-tighten the winged nuts to hold everything together (no tool is needed).