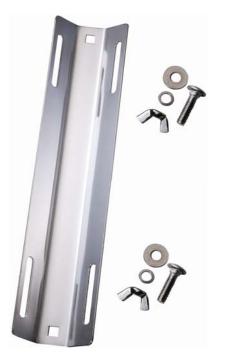

## PRODUCT DESCRIPTION AND USER INSTRUCTION

Your IST technical single-tank BCD comes with a stainless steel single tank adaptor, complete with fitting hardware (contains 2 of each of the following: square based screws, flat washers, split washers and winged nuts) Cam tank bands are available extra.

1) To attach the single tank adaptor to your back plate, firstly, put the square based screws through the holes in the single tank adaptor then through the grommets of your air cell from the back.

2) Have the screws through the chosen set of holes on the back plate from the back. To hold everything together, firstly put the flat washer and split washer (in this order) onto the screw from the front. The warranty of this technical BCD component is valid to the original owner only (with proof of purchase) AND it covers any defects in materials and / or workmanship for the period of 2 years from the date of purchase. Proper maintenance as prescribed in this manual is required to uphold the warranty during the valid coverage. Any wear and tear under normal usage, as well as any commercial / rental usage, are not covered by this warranty. The following action will also void the warranty: any incorrect use or misuse – intentional or unintentional or any modification of this BCD part.

 Hand-tighten the winged nuts to hold everything together (no tool is needed).