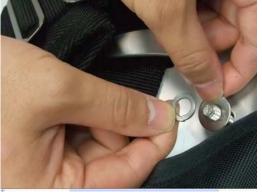

1) To attach the single tank adaptor to your back plate, firstly, put the square based screws through the holes in the single tank adaptor then through the grommets of your air cell from the back.

2) Have the screws through the chosen set of holes on the back plate from the back. To hold everything together, firstly put the flat washer and split washer (in this order) onto the screw from the front. The warranty of this technical BCD component is valid to the original owner only (with proof of purchase) AND it covers any defects in materials and / or workmanship for the period of 2 years from the date of purchase. Proper maintenance as prescribed in this manual is required to uphold the warranty during the valid coverage. Any wear and tear under normal usage, as well as any commercial / rental usage, are not covered by this warranty. The following action will also void the warranty: any incorrect use or misuse – intentional or unintentional or any modification of this BCD part.

 Hand-tighten the winged nuts to hold everything together (no tool is needed).